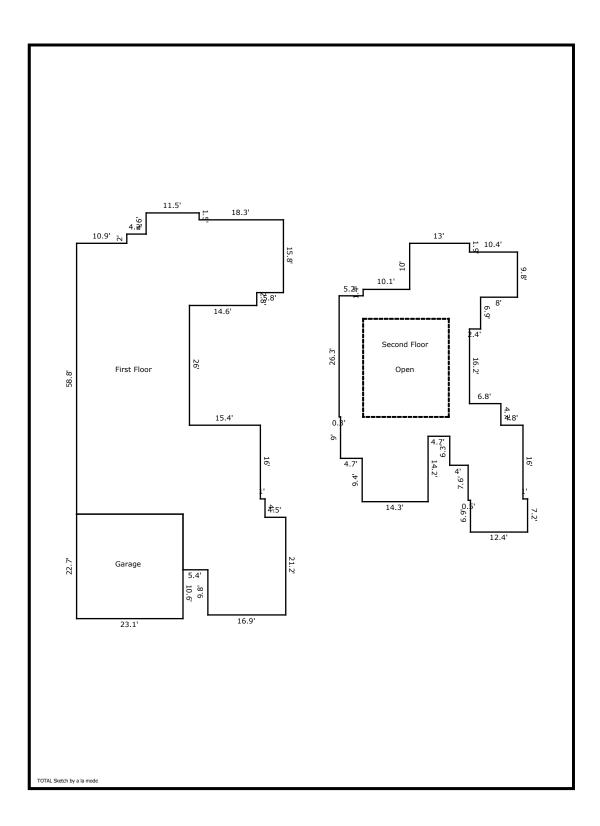

| TOTAL Sketch by a la mode                       | Area Calculations Summary |                                                                                           |
|-------------------------------------------------|---------------------------|-------------------------------------------------------------------------------------------|
| Living Area                                     |                           | Calculation Details                                                                       |
| First Floor                                     | 2610.21 Sq ft             | 16.9 × 9.8 = 165.6                                                                        |
|                                                 |                           | $22.3 \times 11.4 = 254.23$ $15.8 \times 5.8 = 91.6$                                      |
|                                                 |                           | 4 × 1 =                                                                                   |
|                                                 |                           | $20 \times 15.4 = 300$                                                                    |
|                                                 |                           | $18.6 \times 12.5 = 232.$<br>$1.4 \times 0.7 = 0.9$                                       |
|                                                 |                           | $24.5 \times 45.3 = 1109.81$                                                              |
|                                                 |                           | $13.5 \times 10.9 = 147.13$                                                               |
|                                                 |                           | $\begin{array}{rcrr} 15.7 \times 15.5 &=& 243.33 \\ 4.6 \times 11.5 &=& 52.5 \end{array}$ |
| Second Floor                                    | 1704 6 5 a ft             |                                                                                           |
| Second Floor                                    | 1704.6 Sq ft              | $7.2 \times 1 = 7.2$<br>$23.2 \times 4.8 = 111.30$                                        |
|                                                 |                           | 9.8 × 8 = 78.                                                                             |
|                                                 |                           | 27.9 × 6.6 = 184.14                                                                       |
|                                                 |                           | $16.7 \times 2.4 = 40.0 \\ 21 \times 0.2 = 4$                                             |
|                                                 |                           | $55.8 \times 0.3 = 16.7$                                                                  |
|                                                 |                           | $48.2 \times 4 = 192.4$                                                                   |
|                                                 |                           | $41.9 \times 4.7 = 196.93$                                                                |
|                                                 |                           | $56.1 \times 4 = 224.$<br>$46.1 \times 10.1 = 465.63$                                     |
|                                                 |                           | $44.7 \times 0.2 = 8.9$                                                                   |
|                                                 |                           | 35.3 × 4.7 = 165.9                                                                        |
|                                                 |                           | $26.3 \times 0.3 = 7.8$                                                                   |
| Open to Below                                   | -396.18 Sq ft             | 21.3 × 18.6 = 396.18                                                                      |
| Total Living Area (Rounded):<br>Non-living Area | 3919 Sq ft                |                                                                                           |
| 2 Car Attached                                  | 524.37 Sq ft              | 23.1 × 22.7 = 524.3                                                                       |
|                                                 |                           |                                                                                           |
|                                                 |                           |                                                                                           |
|                                                 |                           |                                                                                           |
|                                                 |                           |                                                                                           |
|                                                 |                           |                                                                                           |
|                                                 |                           |                                                                                           |
|                                                 |                           |                                                                                           |
|                                                 |                           |                                                                                           |
|                                                 |                           |                                                                                           |
|                                                 |                           |                                                                                           |
|                                                 |                           |                                                                                           |
|                                                 |                           |                                                                                           |
|                                                 |                           |                                                                                           |
|                                                 |                           |                                                                                           |
|                                                 |                           |                                                                                           |
|                                                 |                           |                                                                                           |
|                                                 |                           |                                                                                           |
|                                                 |                           |                                                                                           |
|                                                 |                           |                                                                                           |
|                                                 |                           |                                                                                           |
|                                                 |                           |                                                                                           |
|                                                 |                           |                                                                                           |
|                                                 |                           |                                                                                           |
|                                                 |                           |                                                                                           |
|                                                 |                           |                                                                                           |
|                                                 |                           |                                                                                           |
|                                                 |                           |                                                                                           |
|                                                 |                           |                                                                                           |
|                                                 |                           |                                                                                           |
|                                                 |                           |                                                                                           |
|                                                 |                           |                                                                                           |
|                                                 |                           |                                                                                           |
|                                                 |                           |                                                                                           |
|                                                 |                           |                                                                                           |
|                                                 |                           |                                                                                           |
|                                                 |                           |                                                                                           |
|                                                 |                           |                                                                                           |
|                                                 |                           |                                                                                           |