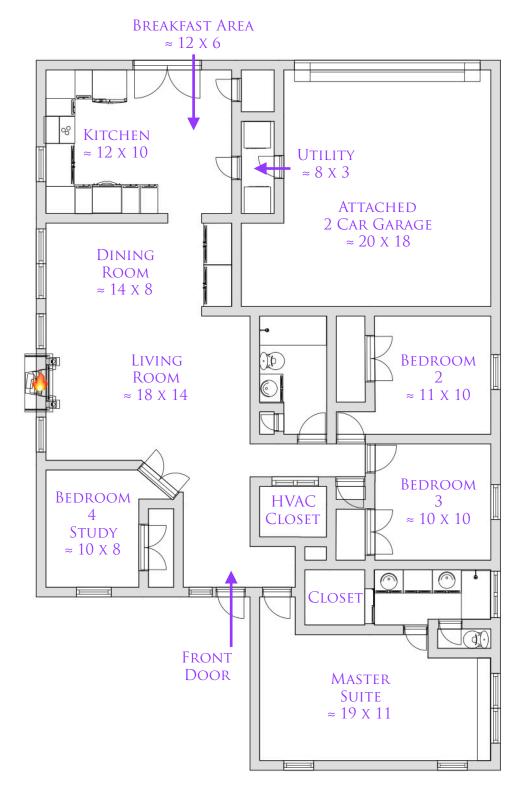

## 1509 COLBORNE DRIVE MESQUITE, TEXAS 75149

Copyright© 2020-Present - Raymond Leon & Associates, LLC - Dallas, Texas. All Rights Reserved.

Whilst every attempt has been made to ensure the accuracy of the floor plan contained here, all measurements and features are approximate and no responsibility is taken for any error, omission, or mis-statement. This floor plan is for illustrative purposes only and should not be relied upon.