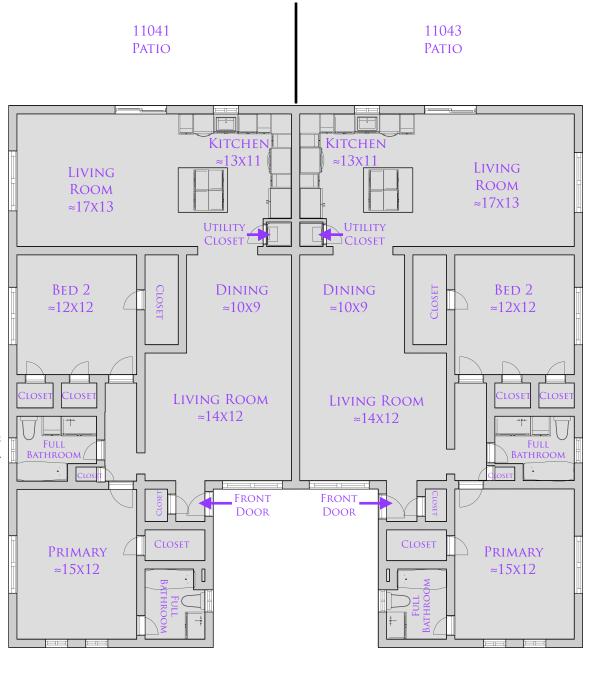

## 11041 & 11043 JOYMEADOW DR DALLAS, TEXAS 75218

## **FULL DUPLEX**

## **EACH SIDE INCLUDES:**

- 2 BEDROOMS
- 2 FULL BATHROOMS
- 2 LIVING AREAS
- 1 DINING AREA
- PATIO SPACE
- FENCED YARD

3 CAR TOTAL GARAGE

2,696SF/TAX

Copyright© 2025-Present Raymond Leon & Associates, LLC Dallas, Texas. All Rights Reserved.

Whilst every attempt has been made to ensure the accuracy of the floor plan contained here, all measurements and features are approximate and no responsibility is taken for any error, omission, or misstatement. This floor plan is for illustrative purposes only and should not be relied upon.