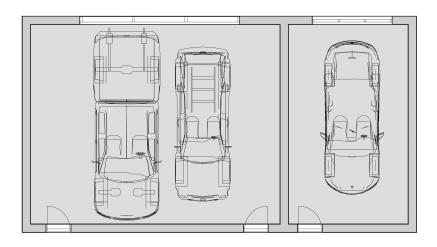

## **EACH SIDE INCLUDES:**

- 2 BEDROOMS
- 2 FULL BATHROOMS
- 2 LIVING AREAS
- 1 DINING AREA
- PATIO SPACE
- FENCED YARD

3 CAR TOTAL GARAGE

2,696SF/TAX