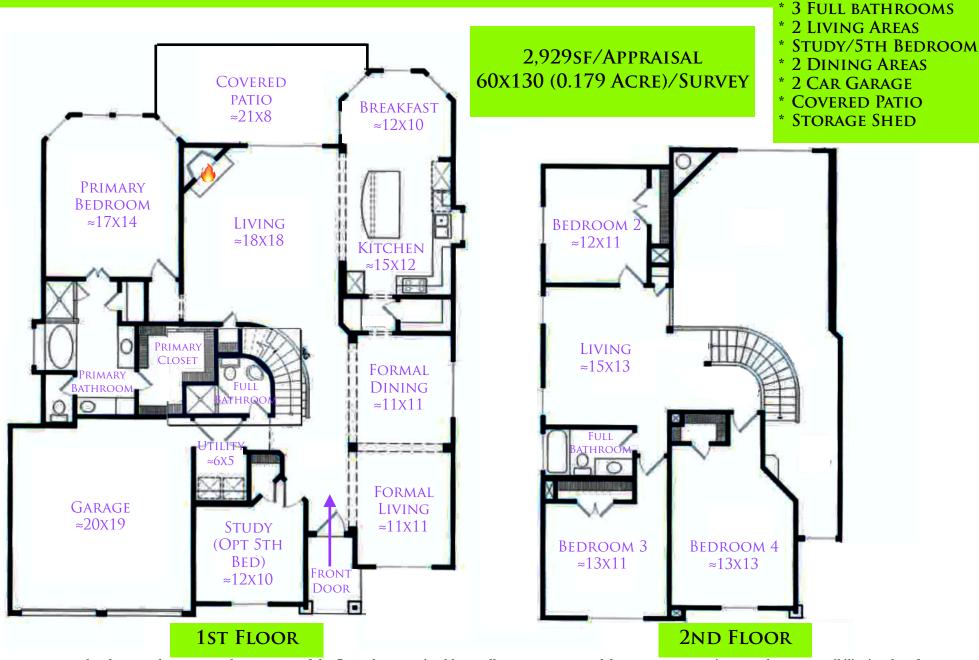

## 1612 SILVERY CANOE WAY ST PAUL, TEXAS 75098

\* 4 BEDROOMS

Whilst every attempt has been made to ensure the accuracy of the floor plan contained here, all measurements and features are approximate and no responsibility is taken for any error, omission, or mis-statement. This floor plan is for illustrative purposes only and should not be relied upon.