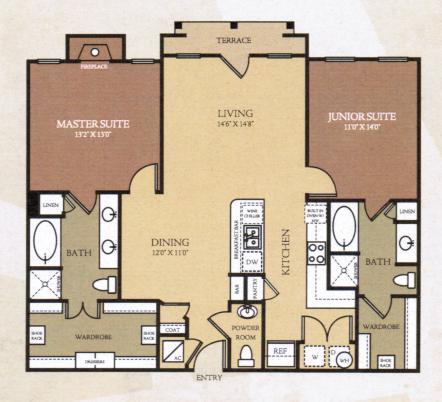

## FLORENCIA B1

Two Bedroom / Two and One Half Bath / Terrace

Unit Living Area 1,288

42 Terrace Area

1,330 Total Square Feet

\*ALL DIMENSIONS AND SQUARE FOOTAGES ARE APPROXIMATE AND SUBJECT TO CHANGE