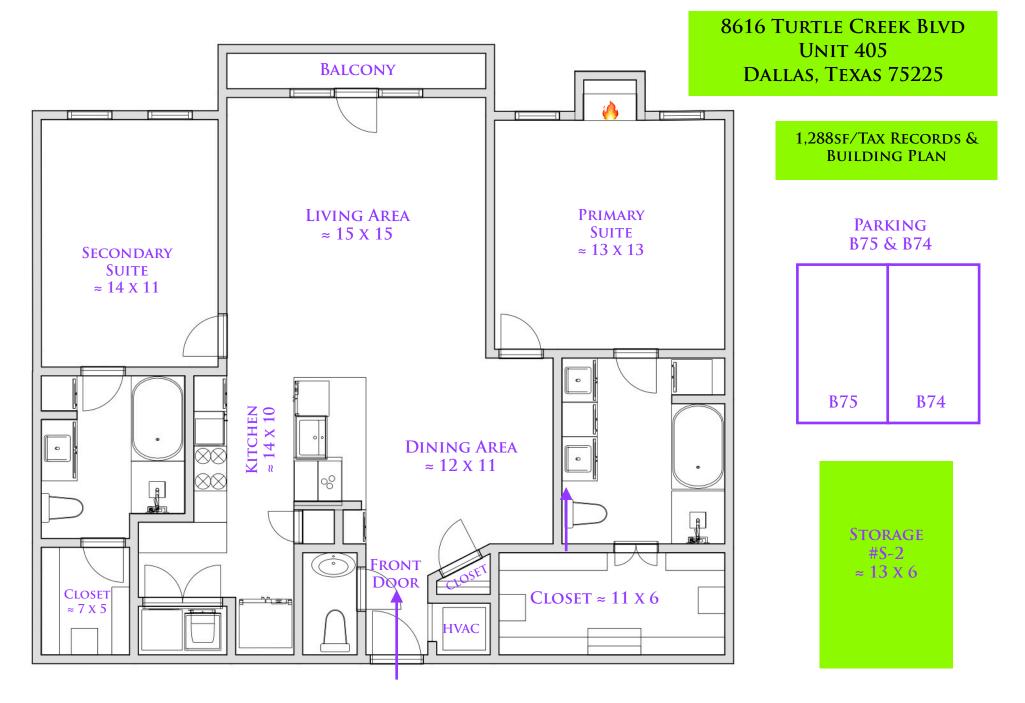

## 8616 TURTLE CREEK BLVD UNIT 405 DALLAS, TEXAS 75225

(Unit #405 is the flip version of this printed floor plan)

Copyright© 2020-Present - Raymond Leon & Associates, LLC - Dallas, Texas. All Rights Reserved.

Whilst every attempt has been made to ensure the accuracy of the floor plan contained here, all measurements and features are approximate and no responsibility is taken for any error, omission, or mis-statement. This floor plan is for illustrative purposes only and should not be relied upon.