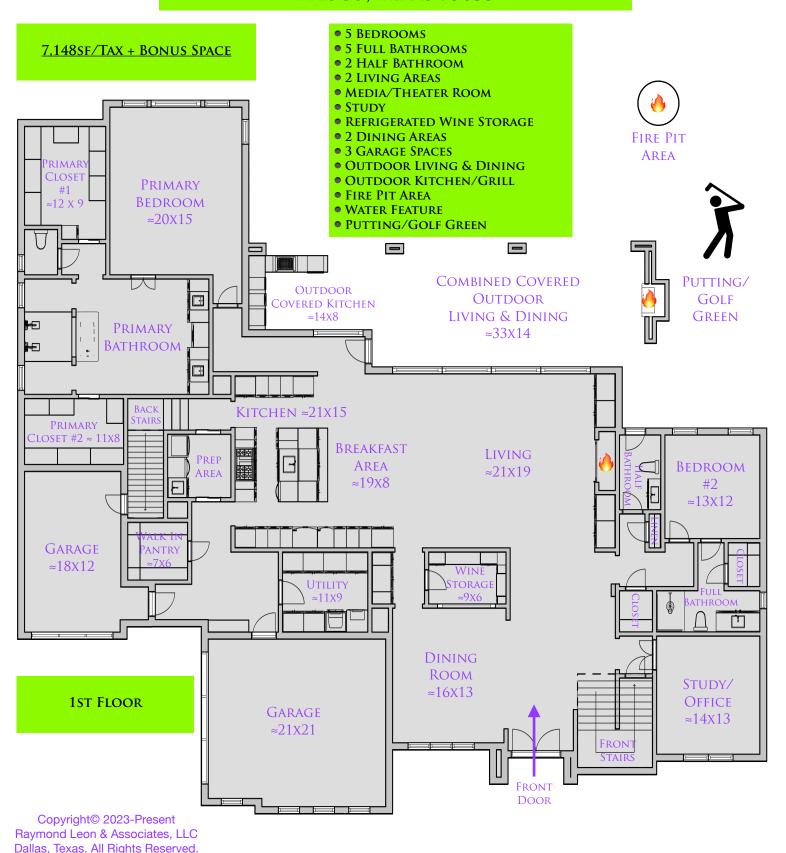

## 12310 HARVEST MEADOW DR FRISCO, TEXAS 75033

The information contained herein is furnished by the owner to the best of his/her knowledge, but is subject to verification by the purchaser, and agent assumes no responsibility for the correctness thereof. The sale offering is made subject to errors, omissions, change of price, prior sale, or withdrawal without notice. In accordance with the Law, this property is offered without respect to race, color, creed, national origin, sex, familial status or disability. This is not intended to

Whilst every attempt has been made to ensure the accuracy of the floor plan contained here, all measurements and features are approximate and no responsibility is taken for any error, omission, or mis-statement. This floor plan is for illustrative purposes only and should not be relied upon.