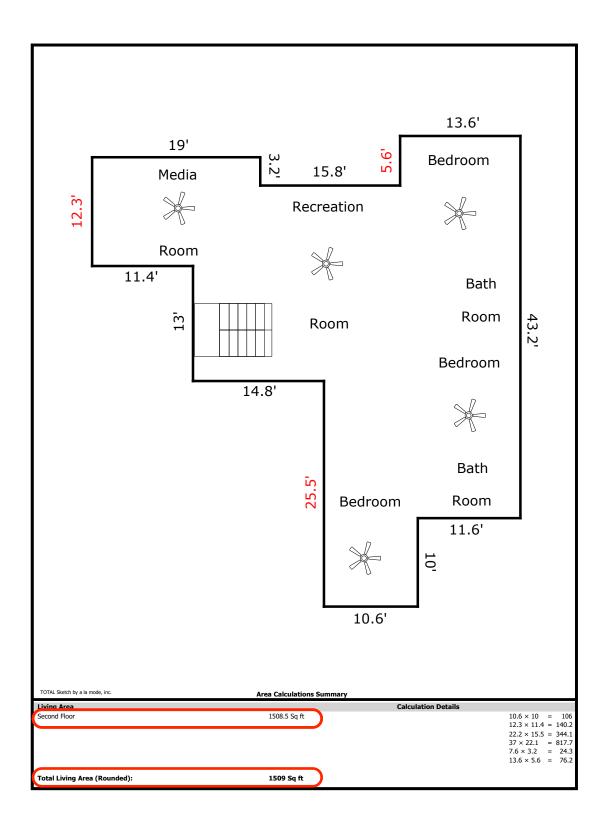

## **Building Sketch (Page - 2)**

| Borrower         |                     |        |        |       |    |          |       |  |
|------------------|---------------------|--------|--------|-------|----|----------|-------|--|
| Property Address | 13010 Belle Isle Ln |        |        |       |    |          |       |  |
| City             | Frisco              | County | Collin | State | TX | Zip Code | 75033 |  |
| Lender/Client    |                     |        |        |       |    |          |       |  |