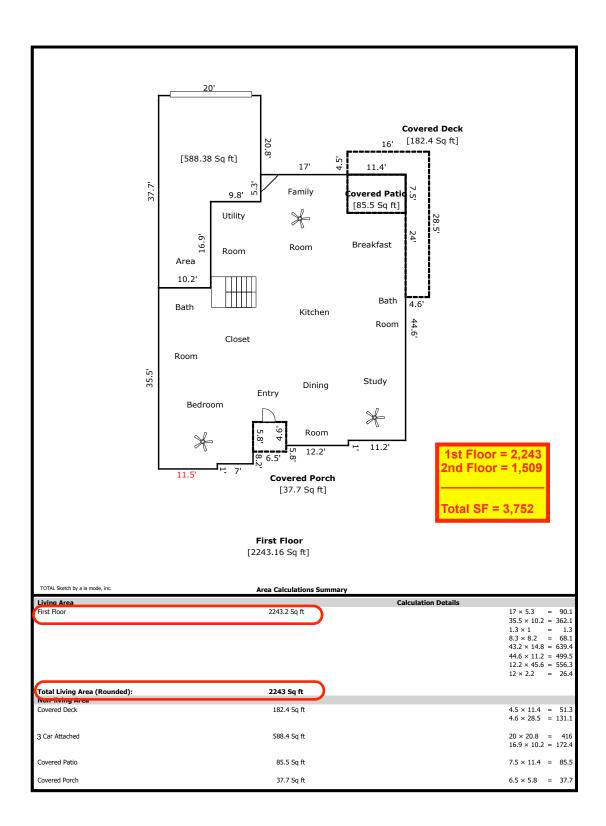

## **Building Sketch (Page - 1)**

| Borrower         |                     |        |        |       |    |          |       |  |
|------------------|---------------------|--------|--------|-------|----|----------|-------|--|
| Property Address | 13010 Belle Isle Ln |        |        |       |    |          |       |  |
| City             | Frisco              | County | Collin | State | TX | Zip Code | 75033 |  |
| Lender/Client    |                     |        |        |       |    |          |       |  |