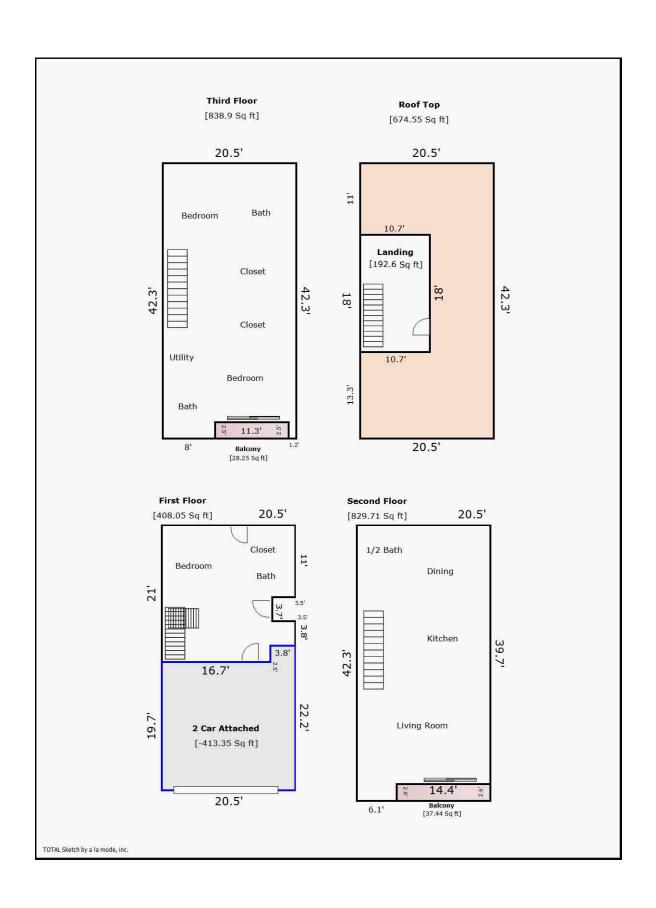

| OTAL Sketch by a la mode, inc. | Area Calculations Summary |                     |                                        |            |
|--------------------------------|---------------------------|---------------------|----------------------------------------|------------|
| ving Area                      | 412.25.6= 6               | Calculation Details | 20 5 10 7                              | 402        |
| Car Attached                   | -413.35 Sq ft             |                     | $20.5 \times 19.7$<br>$3.8 \times 2.5$ | = 403<br>= |
| st Floor                       | 400 OF C= #               |                     | 21 × 16 7                              | = 35       |
| St Flooi                       | 408.05 Sq ft              |                     |                                        | = 14       |
|                                |                           |                     |                                        | = 4        |
|                                |                           |                     |                                        |            |
| cond Floor                     | 829.71 Sq ft              |                     | $20.5 \times 39.7$<br>$2.6 \times 6.1$ |            |
| ird Floor                      | 929.0.C~ <del>(</del>     |                     | 20.5 × 39.8                            |            |
| illa Floor                     | 838.9 Sq ft               |                     |                                        | = 6        |
|                                |                           |                     | 2.5 × 8                                | =          |
| otal Living Area (Rounded):    | 2077 Sa ft                |                     |                                        |            |
| on-living Area<br>nding        | 192.6 Sq ft               |                     | 10.7 × 18                              | = 1        |
|                                |                           |                     |                                        |            |
| of Top                         | 674.55 Sq ft              |                     | 42.3 × 9.8<br>13.3 × 10.7              |            |
|                                |                           |                     | 10.7 × 11                              |            |
| lcony                          | 37.44 Sq ft               |                     | 2.6 × 14.4                             | = 3        |
| lcony                          |                           |                     | 2.5 × 11.3                             | _ າ        |
| ісопу                          | 28.25 Sq ft               |                     | 2.5 × 11.5                             | = 2        |
|                                |                           |                     |                                        |            |
|                                |                           |                     |                                        |            |
|                                |                           |                     |                                        |            |
|                                |                           |                     |                                        |            |
|                                |                           |                     |                                        |            |
|                                |                           |                     |                                        |            |
|                                |                           |                     |                                        |            |
|                                |                           |                     |                                        |            |
|                                |                           |                     |                                        |            |
|                                |                           |                     |                                        |            |
|                                |                           |                     |                                        |            |
|                                |                           |                     |                                        |            |
|                                |                           |                     |                                        |            |
|                                |                           |                     |                                        |            |
|                                |                           |                     |                                        |            |
|                                |                           |                     |                                        |            |
|                                |                           |                     |                                        |            |
|                                |                           |                     |                                        |            |
|                                |                           |                     |                                        |            |
|                                |                           |                     |                                        |            |
|                                |                           |                     |                                        |            |
|                                |                           |                     |                                        |            |
|                                |                           |                     |                                        |            |
|                                |                           |                     |                                        |            |
|                                |                           |                     |                                        |            |
|                                |                           |                     |                                        |            |
|                                |                           |                     |                                        |            |
|                                |                           |                     |                                        |            |
|                                |                           |                     |                                        |            |
|                                |                           |                     |                                        |            |