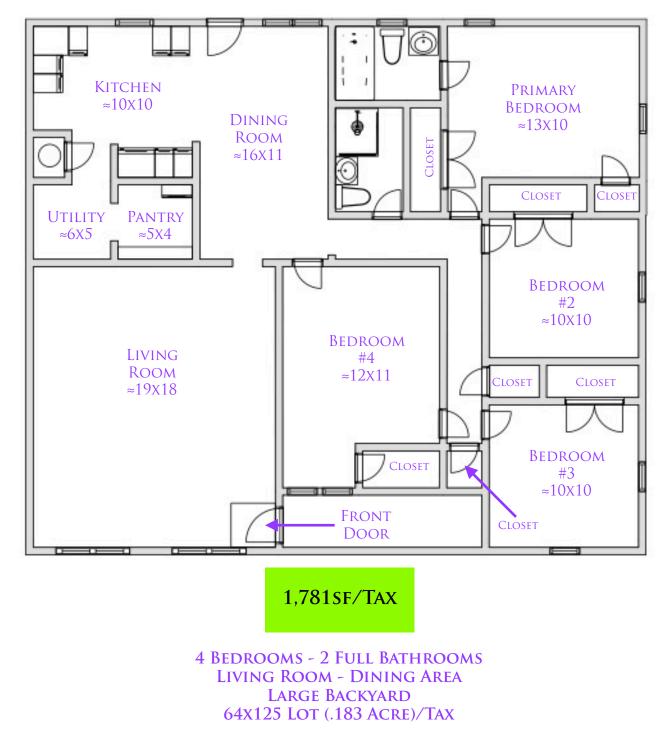

## 12112 EUNICE ST, FARMERS BRANCH, TEXAS 75234

Whilst every attempt has been made to ensure the accuracy of the floor plan contained here, all measurements and features are approximate and no responsibility is taken for any error, omission, or mis-statement. This floor plan is for illustrative purposes only and should not be relied upon.