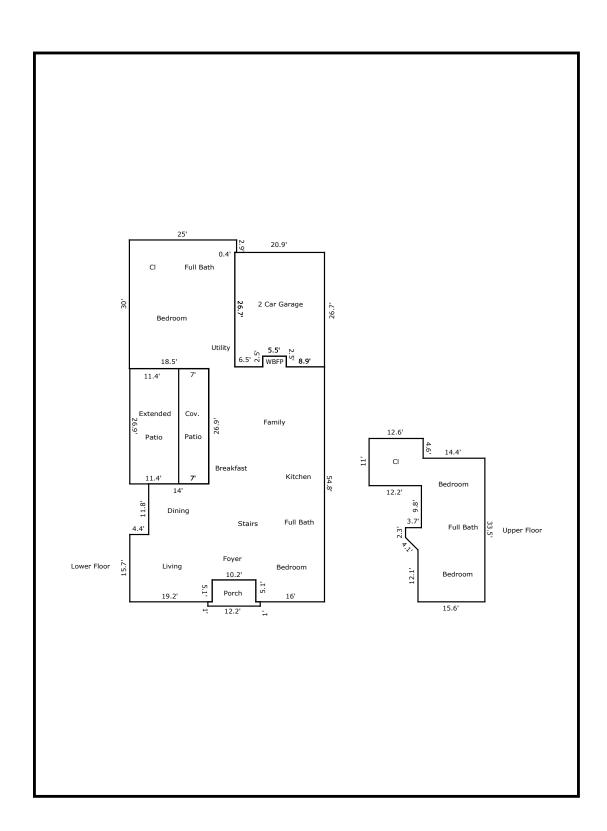

## **Building Sketch (Page - 1)**

| Borrower/Client  |                          |               |          |                |
|------------------|--------------------------|---------------|----------|----------------|
| Property Address | 5808 Preston Fairways Dr |               |          |                |
| City             | Dallas                   | County Collin | State TX | Zip Code 75252 |
| Lender           |                          |               |          |                |

## Building Sketch (Page - 2)

| Borrower/Client  |                          |        |        |   |       |    |          |       |  |
|------------------|--------------------------|--------|--------|---|-------|----|----------|-------|--|
| Property Address | 5808 Preston Fairways Dr |        |        |   |       |    |          |       |  |
| City             | Dallas                   | County | Collin | S | State | TX | Zip Code | 75252 |  |
| Lender           |                          |        |        |   |       |    |          |       |  |

| TOTAL Sketch by a la mode, inc.  | Area Calculations Summary   |                     |                                                                                       |
|----------------------------------|-----------------------------|---------------------|---------------------------------------------------------------------------------------|
| Living Area                      |                             | Calculation Details |                                                                                       |
| First Floor                      | 2632.13 Sq ft               |                     | $5.5 \times 2.5 = 13.7$<br>$30 \times 18.5 = 55$<br>$6.5 \times 2.9 = 18.8$           |
|                                  |                             |                     | $16 \times 5.1 = 81.$<br>$49.7 \times 20.9 = 1038.7.$<br>$15.7 \times 4.4 = 69.0$     |
|                                  |                             |                     | $27.5 \times 14 = 38$<br>$0.8 \times 5.1 = 4.0$<br>$6.1 \times 76.4 = 466.0$          |
| Second Floor                     | 656.56 Sq ft                |                     | $11 \times 12.2 = 134.$<br>$0.5 \times 2.9 \times 2.9 = 4.$<br>$2.3 \times 2.9 = 6.6$ |
|                                  |                             |                     | $17.3 \times 0.8 = 13.8$<br>$38.1 \times 0.4 = 15.2$<br>$33.5 \times 14.4 = 482$ .    |
| Total Living Area (Rounded):     | 3289 Sq ft                  |                     |                                                                                       |
| Non-living Area<br>Covered Porch | 64.22 Sq ft                 |                     | 12.2 × 1 = 12.                                                                        |
| E to did but                     | 404.05.C; 0                 |                     | 10.2 × 5.1 = 52.0                                                                     |
| Extended Patio  Covered Patio    | 494.96 Sq ft                |                     | $18.4 \times 26.9 = 494.9$<br>$7 \times 26.9 = 188.$                                  |
| 2 Car Attached                   | 188.3 Sq ft<br>544.28 Sq ft |                     | $7 \times 26.9 = 188.$ $20.9 \times 24.2 = 505.76$                                    |
| 2 can Attached                   | 311.20 Sq 10                |                     | $6.5 \times 2.5 = 16.2$<br>$8.9 \times 2.5 = 22.2$                                    |
|                                  |                             |                     |                                                                                       |
|                                  |                             |                     |                                                                                       |
|                                  |                             |                     |                                                                                       |
|                                  |                             |                     |                                                                                       |
|                                  |                             |                     |                                                                                       |
|                                  |                             |                     |                                                                                       |
|                                  |                             |                     |                                                                                       |
|                                  |                             |                     |                                                                                       |
|                                  |                             |                     |                                                                                       |
|                                  |                             |                     |                                                                                       |
|                                  |                             |                     |                                                                                       |
|                                  |                             |                     |                                                                                       |
|                                  |                             |                     |                                                                                       |
|                                  |                             |                     |                                                                                       |
|                                  |                             |                     |                                                                                       |
|                                  |                             |                     |                                                                                       |
|                                  |                             |                     |                                                                                       |
|                                  |                             |                     |                                                                                       |
|                                  |                             |                     |                                                                                       |
|                                  |                             |                     |                                                                                       |
|                                  |                             |                     |                                                                                       |
|                                  |                             |                     |                                                                                       |
|                                  |                             |                     |                                                                                       |
|                                  |                             |                     |                                                                                       |