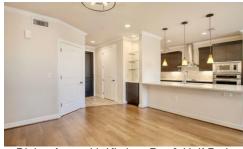

## RAYMOND LEON

Open Floor Plan

Dining Area with Kitchen Bar & Half Bath

Gorgeous Open Kitchen

Spacious Living with Balcony

Living & Dining Areas

Utility Closet in Kitchen Nook

Primary Suite with Gas Auto Fireplace