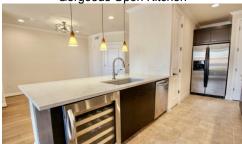

## RAYMOND LEON

Open Floor Plan

Dining Area with Kitchen Bar & Half Bath

Gorgeous Open Kitchen

Spacious Living with Balcony

Living & Dining Areas

Utility Closet in Kitchen Nook

Primary Suite with Gas Auto Fireplace