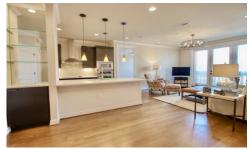

## RAYMOND LEON

Open Floor Plan

Dining Area with Kitchen Bar & Half Bath

Gorgeous Open Kitchen

Spacious Living with Balcony

Living & Dining Areas

Utility Closet in Kitchen Nook

Primary Suite with Gas Auto Fireplace