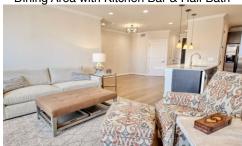

## RAYMOND LEON

Open Floor Plan

Dining Area with Kitchen Bar & Half Bath

Gorgeous Open Kitchen

Spacious Living with Balcony

Living & Dining Areas

Utility Closet in Kitchen Nook

Primary Suite with Gas Auto Fireplace