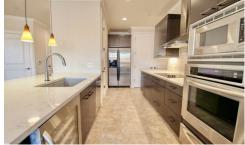

## RAYMOND LEON

Open Floor Plan

Dining Area with Kitchen Bar & Half Bath

Gorgeous Open Kitchen

Spacious Living with Balcony

Living & Dining Areas

Utility Closet in Kitchen Nook

Primary Suite with Gas Auto Fireplace