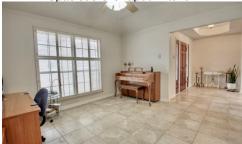

## RAYMOND LEON & Associates sm

Light & Bright Living with Gas Log FP

Large Breakfast open to Kitchen

Spacious U Shaped Kitchen

Wet Bar off Breakfast

2nd Living Area with Skylights

Ideal Study or Formal Dining