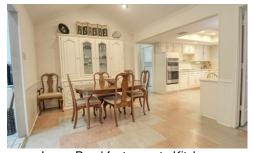

## RAYMOND LEON & Associates sm

Light & Bright Living with Gas Log FP

Large Breakfast open to Kitchen

Spacious U Shaped Kitchen

Wet Bar off Breakfast

2nd Living Area with Skylights

Ideal Study or Formal Dining