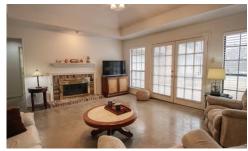

## RAYMOND LEON & Associates sm

Light & Bright Living with Gas Log FP

Large Breakfast open to Kitchen

Spacious U Shaped Kitchen

Wet Bar off Breakfast

2nd Living Area with Skylights

Ideal Study or Formal Dining