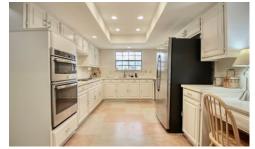

## RAYMOND LEON & Associates sm

Light & Bright Living with Gas Log FP

Large Breakfast open to Kitchen

Spacious U Shaped Kitchen

Wet Bar off Breakfast

2nd Living Area with Skylights

Ideal Study or Formal Dining