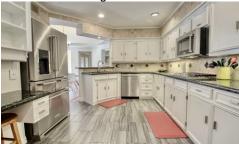

## RAYMOND LEON & Associates

Spacious Living Area with Gas Fireplace

Wet Bar off Living with View of Breakfast

Open Breakfast Area off Both Living Areas

Refreshed Kitchen with Kitchenaid Appls

2nd View of Refreshed Kitchen