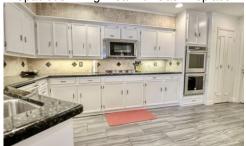

## RAYMOND LEON & Associates

Spacious Living Area with Gas Fireplace

Wet Bar off Living with View of Breakfast

Open Breakfast Area off Both Living Areas

Refreshed Kitchen with Kitchenaid Appls

2nd View of Refreshed Kitchen