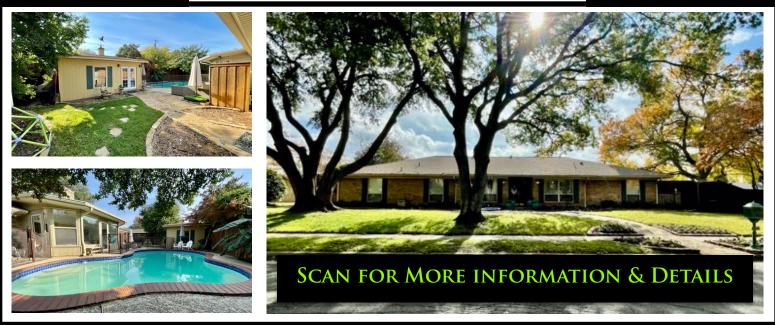

## RAYMOND LEON

IDEAL RANCH FLOOR PLAN ALONG THE PRIVATE SCHOOL CORRIDOR IN POPULAR GLEN MEADOW ESTATES INCLUDES A SWIMMING POOL AND DETACHED ADDITIONAL ≈154SF CABANA/OFFICE WITH ELECTRICITY & HVAC! SPLIT BEDROOM CONFIGURATION WITH 3 BEDROOMS ON THE EAST SIDE AND A GUEST BEDROOM ON THE WEST. 3 LIVING AREAS INCLUDE A SUN ROOM WITH WALL OF WINDOWS OVERLOOKING THE POOL & CABANA STRUCTURE. REMODELED KITCHEN WITH REPLACED CABINETS FOR AMPLE STORAGE, THERMADOR GAS COOKTOP AND KITCHENAID DOUBLE OVENS & DISHWASHER. REPLACED DOUBLE PANE WINDOWS THROUGHOUT! ROOF REPLACED 2020. ELECTRIC PANEL REPLACED 2015. HOT WATER

HEATER REPLACED 2021, REROUTED & REPAIRED SEWER LINES 2022. LARGE RE-POURED DRIVEWAY TO ACCOMMODATE ADDITIONAL VEHICLES OR RV/BOAT OUTSIDE THE 2 CAR GARAGE. EXCELLENT LOCATION NEAR LOCAL SHOPPING, PUBLIC & PRIVATE SCHOOLS.