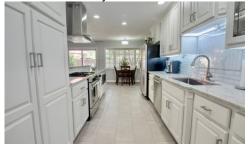

## RAYMOND LEON & Associates sm

Beautiful Entry with Built-In Shelves

Large Formal Living Room open to Dining

Formal Dining Room off Kitchen & Living

Updated, Open Kitchen with Gas Range

Breakfast Space with Butler Pantry Area