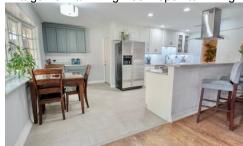

## RAYMOND LEON & Associates sm

Beautiful Entry with Built-In Shelves

Large Formal Living Room open to Dining

Formal Dining Room off Kitchen & Living

Updated, Open Kitchen with Gas Range

Breakfast Space with Butler Pantry Area