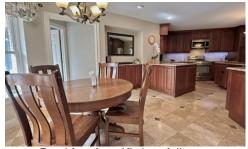

## RAYMOND LEON & Associates

Front Formal Dining Room

Spacious, Updated Kitchen with Island

Breakfast Area Kitchen Adjacent

Large, Open Living Room (w/Built-Ins)

2nd View of Living Room (w/Gas Log FP)

Spacious Den/Living 2 with Dry Bar