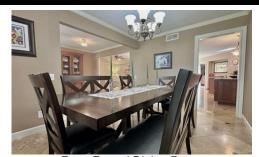

## RAYMOND LEON & Associates

Front Formal Dining Room

Spacious, Updated Kitchen with Island

Breakfast Area Kitchen Adjacent

Large, Open Living Room (w/Built-Ins)

2nd View of Living Room (w/Gas Log FP)

Spacious Den/Living 2 with Dry Bar