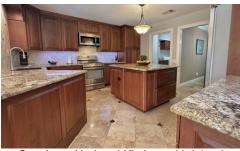

## RAYMOND LEON & Associates

Front Formal Dining Room

Spacious, Updated Kitchen with Island

Breakfast Area Kitchen Adjacent

Large, Open Living Room (w/Built-Ins)

2nd View of Living Room (w/Gas Log FP)

Spacious Den/Living 2 with Dry Bar