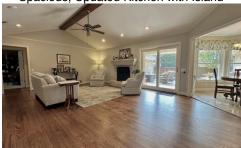

## RAYMOND LEON & Associates

Front Formal Dining Room

Spacious, Updated Kitchen with Island

Breakfast Area Kitchen Adjacent

Large, Open Living Room (w/Built-Ins)

2nd View of Living Room (w/Gas Log FP)

Spacious Den/Living 2 with Dry Bar