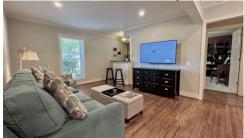

## RAYMOND LEON & Associates

Front Formal Dining Room

Spacious, Updated Kitchen with Island

Breakfast Area Kitchen Adjacent

Large, Open Living Room (w/Built-Ins)

2nd View of Living Room (w/Gas Log FP)

Spacious Den/Living 2 with Dry Bar