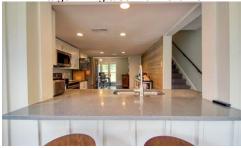

Updated Kitchen with Stainless Appliances

Open Bar Area from Kitchen

Living Area (or Dining) with Backyard Views

Spacious Upstairs Primary Suite

**Updated Primary Bathroom** 

Large Upstairs 2nd Bedroom

Updated Upstairs Full Bathroom