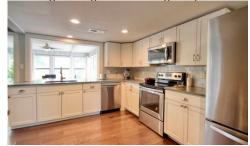

Updated Kitchen with Stainless Appliances

Open Bar Area from Kitchen

Living Area (or Dining) with Backyard Views

Spacious Upstairs Primary Suite

**Updated Primary Bathroom** 

Large Upstairs 2nd Bedroom

Updated Upstairs Full Bathroom