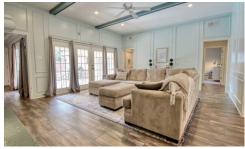

## RAYMOND LEON & Associates sm

Formal Dining Room off Entry

2nd View of Living with Wall of Glass

Kitchen

Breakfast Area with Built-Ins

Updated Half Bathroom

2nd Living Area with Projector

2nd Living Area with Wet Bar/Coffee Bar