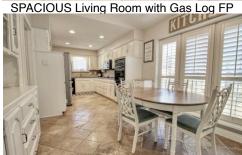

## RAYMOND LEON & Associates sm

Formal Dining Room off Entry

2nd View of Living with Wall of Glass

Kitchen

Breakfast Area with Built-Ins

Updated Half Bathroom

2nd Living Area with Projector

2nd Living Area with Wet Bar/Coffee Bar