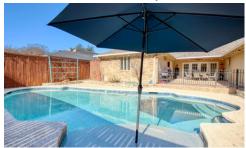

SPACIOUS Primary Suite

Nice Updates in the 2nd Full Bathroom MERICA'S TOP 100 - TOP 19

Large Covered Patio ≈16x10 with Adjacent Open Patio ≈16x13

ReFinished Pool with Tanning Ledge

RAY MACH

CEO. Broker & Realtor© Historic House Specialist