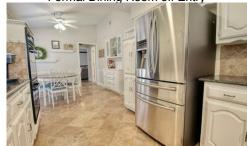

## RAYMOND LEON & Associates sm

Formal Dining Room off Entry

2nd View of Living with Wall of Glass

Kitchen

Breakfast Area with Built-Ins

Updated Half Bathroom

2nd Living Area with Projector

2nd Living Area with Wet Bar/Coffee Bar