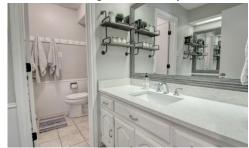

SPACIOUS Primary Suite

Nice Updates in the 2nd Full Bathroom MERICA'S TOP 100 - TOP 19

Large Covered Patio ≈16x10 with Adjacent Open Patio ≈16x13

ReFinished Pool with Tanning Ledge

RAY MACH

CEO. Broker & Realtor© Historic House Specialist