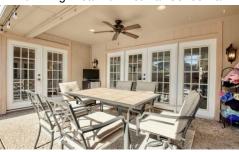

SPACIOUS Primary Suite

Nice Updates in the 2nd Full Bathroom MERICA'S TOP 100 - TOP 19

Large Covered Patio ≈16x10 with Adjacent Open Patio ≈16x13

ReFinished Pool with Tanning Ledge

RAY MACH

CEO. Broker & Realtor© Historic House Specialist