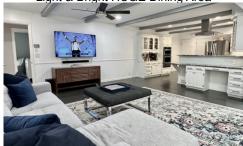

## RAYMOND LEON

Light & Bright HUGE Dining Area

Updated, Open Kitchen

Spacious Utility Room

Open Living Area

2nd Living Area open to Main Living

3rd Bedroom

Primary Bedroom