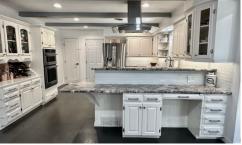

## RAYMOND LEON

Light & Bright HUGE Dining Area

Updated, Open Kitchen

Spacious Utility Room

Open Living Area

2nd Living Area open to Main Living

3rd Bedroom

Primary Bedroom