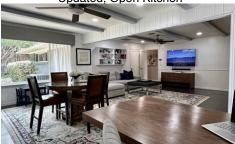

## RAYMOND LEON

Light & Bright HUGE Dining Area

Updated, Open Kitchen

Spacious Utility Room

Open Living Area

2nd Living Area open to Main Living

3rd Bedroom

Primary Bedroom