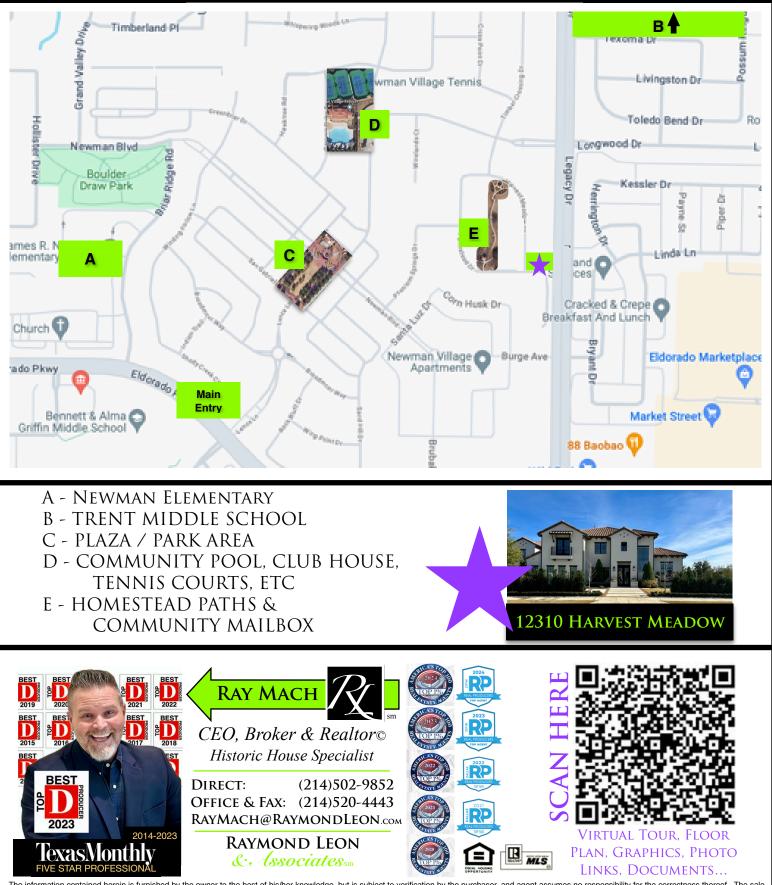

## 12310 HARVEST MEADOW DR Frisco, Texas 75033 \$3,899,000

RAYMOND LEON

& Associates sm

The information contained herein is furnished by the owner to the best of his/her knowledge, but is subject to verification by the purchaser, and agent assumes no responsibility for the correctness thereof. The sale offering is made subject to errors, omissions, change of price, prior sale, or withdrawal without notice. In accordance with the Law, this property is offered without respect to race, color, creed, national origin, sex, familial status or disability. This is not intended to solicit property currently listed. All information to be verified by Purchaser prior to closing.