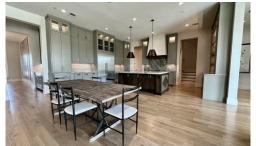

## RAYMOND LEON & Associates

Wall of Windows from the Inside Outside, with Outdoor Living/Dining Space as well as Outdoor Kitchen/Grill Area

Large, Open Breakfast & Kitchen Area

Gourmet Kitchen with Large Island