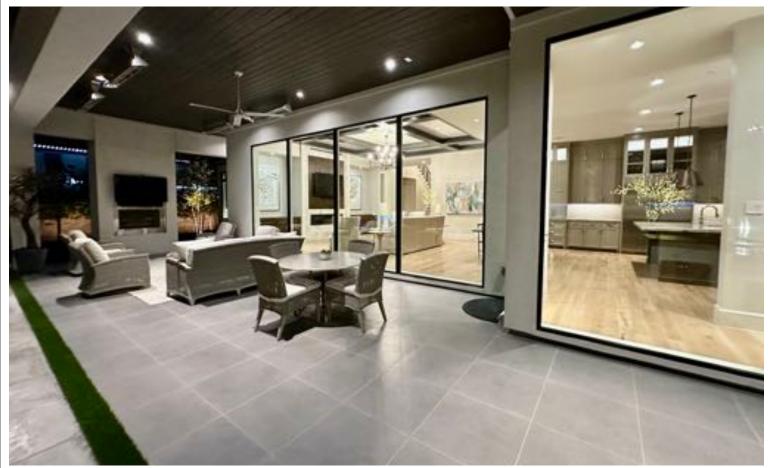

## RAYMOND LEON & Associates

Wall of Windows from the Inside Outside, with Outdoor Living/Dining Space as well as Outdoor Kitchen/Grill Area

Large, Open Breakfast & Kitchen Area

Gourmet Kitchen with Large Island