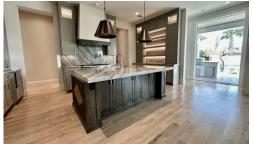

## RAYMOND LEON & Associates

Wall of Windows from the Inside Outside, with Outdoor Living/Dining Space as well as Outdoor Kitchen/Grill Area

Large, Open Breakfast & Kitchen Area

Gourmet Kitchen with Large Island