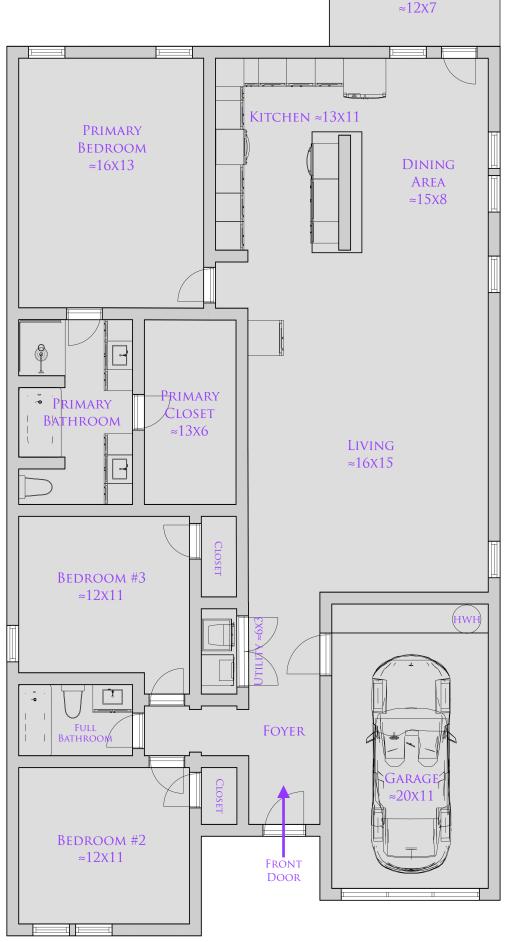

## 515 WOODBINE AVE Dallas, Texas 75203

COVERED PATIO

- 3 BEDROOMS
- 2 Full Bathrooms
- 1 LIVING AREA
- 1 DINING AREA
- 1 GARAGE SPACE
- COVERED PATIO

SCAN FOR Property Details & Virtual Tour

## 1,592SF/APPRAISER

The information contained herein is furnished by the owner to the best of his/ her knowledge, but is subject to verification by the purchaser, and agent assumes no responsibility for the correctness thereof. The sale offering is made subject to errors, omissions, change of price, prior sale, or withdrawal without notice. In accordance with the Law, this property is offered without respect to race. color, creed, national origin, sex, familial status or disability. This is not intended to solicit property currently listed. All information to be verified by Purchaser prior to closing.

## Copyright© 2024-Present Raymond Leon & Associates, LLC Dallas, Texas. All Rights Reserved.

Whilst every attempt has been made to ensure the accuracy of the floor plan contained here, all measurements and features are approximate and no responsibility is taken for any error, omission, or mis-statement. This floor plan is for illustrative purposes only and should not be relied upon.