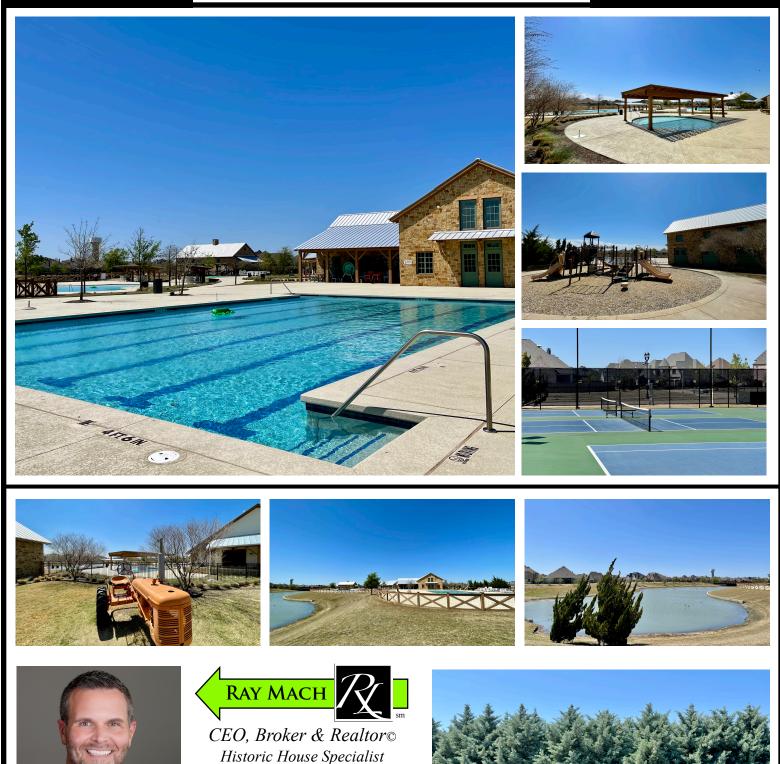

## 717 CORNER POST PATH Celina, Texas 75009 \$450,000

## RAYMOND LEON



The information contained herein is furnished by the owner to the best of his/her knowledge, but is subject to verification by the purchaser, and agent assumes no responsibility for the correctness thereof. The sale offering is made subject to errors, omissions, change of price, prior sale, or withdrawal without notice. In accordance with the Law, this property is offered without respect to race, color, creed, national origin, sex, familial status or disability. This is not intended to solicit property currently listed. All information to be verified by Purchaser prior to closing.

and the second second

Lint and Milling

(214)502-9852

OFFICE & FAX: (214)520-4443 RAYMACH@RAYMONDLEON.com

RAYMOND LEON

DIRECT:

FIVE STAR PROFESSIONAL TEXAS MONTHLY

S TOP 100 - TOP 1