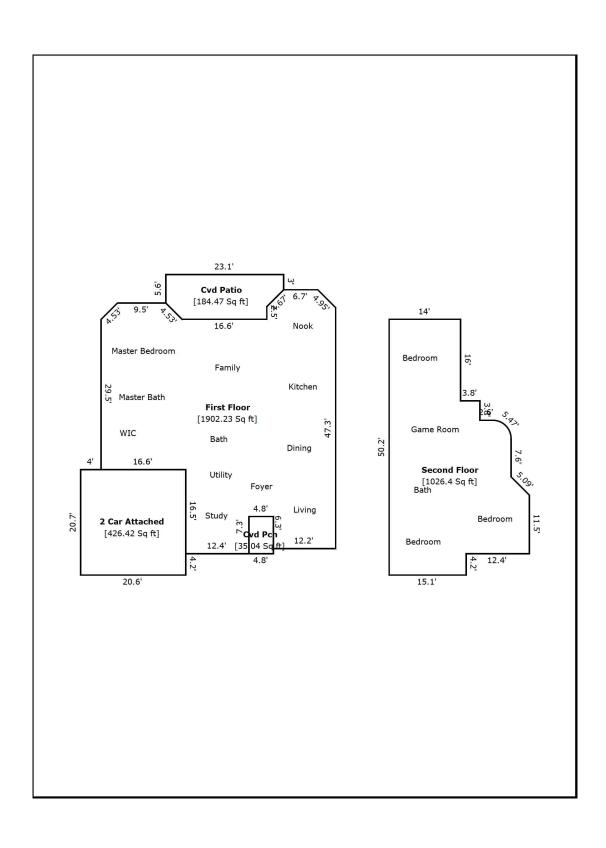

## **Building Sketch (Page - 1)**

| Borrower         | Bryan & Laura Kenney   |               |          |                |
|------------------|------------------------|---------------|----------|----------------|
| Property Address | 1612 Silvery Canoe Way |               |          |                |
| City             | St Paul                | County Collin | State TX | Zip Code 75098 |
| Lender/Client    |                        |               |          |                |

## **Building Sketch (Page - 2)**

| Borrower         | Bryan & Laura Kenney   |             |            |          |       |
|------------------|------------------------|-------------|------------|----------|-------|
| Property Address | 1612 Silvery Canoe Way |             |            |          |       |
| City             | St Paul                | County Coll | n State TX | Zip Code | 75098 |
| Lender/Client    |                        |             |            |          |       |

| Living Area                                            |               | Calculation Details |                                                                                                     |
|--------------------------------------------------------|---------------|---------------------|-----------------------------------------------------------------------------------------------------|
| First Floor                                            | 1902.23 Sq ft | culculation betains | $0.5 \times 3.2 \times 3.2 = 5.12$<br>$0.5 \times 3.2 \times 3.2 = 5.12$<br>$9.5 \times 3.2 = 30.4$ |
|                                                        |               |                     | $12.4 \times 7.3 = 90.53$                                                                           |
|                                                        |               |                     | 29.5 × 16.6 = 489.3<br>38.7 × 15.9 = 615.3                                                          |
|                                                        |               |                     | $12.2 \times 6.3 = 76.86$                                                                           |
|                                                        |               |                     | $13.5 \times 41 = 553.5$<br>$0.2 \times 3.3 = 0.66$                                                 |
|                                                        |               |                     | $0.5 \times 3.3 \times 3.3 = 5.44$                                                                  |
|                                                        |               |                     | $3.5 \times 6.7 = 23.45$<br>$0.5 \times 3.5 \times 3.5 = 6.12$                                      |
| Second Floor                                           | 1026.4 Sq ft  |                     | $50.2 \times 14 = 702.8$<br>$34.2 \times 1.1 = 37.62$                                               |
|                                                        |               |                     | $30 \times 2.7 = 81$                                                                                |
|                                                        |               |                     | $26.2 \times 2.6 = 68.12$<br>$0.5 \times 3.5 \times 3.5 = 6.12$                                     |
|                                                        |               |                     | $22.7 \times 3.5 = 79.45$<br>$0.5 \times 3.6 \times 3.6 = 6.48$                                     |
|                                                        |               |                     | $11.5 \times 3.6 = 41.4$                                                                            |
|                                                        |               |                     | Arc = 3.41                                                                                          |
| Total Living Area (Rounded): Non-living Area Cvd Patio | 2929 Sq ft    |                     | 23.1 × 3 = 69.3                                                                                     |
| Cvu Pauo                                               | 184.46 Sq ft  |                     | $2.6 \times 3.2 = 8.32$                                                                             |
|                                                        |               |                     | $0.5 \times 3.2 \times 3.2 = 5.12$<br>$5.8 \times 16.6 = 96.28$                                     |
|                                                        |               |                     | 0.5 × 3.3 × 3.3 = 5.44                                                                              |
| Cvd Pch                                                | 35.04 Sq ft   |                     | 4.8 × 7.3 = 35.04                                                                                   |
| 2 Car Attached                                         | 426.42 Sq ft  |                     | 20.7 × 20.6 = 426.42                                                                                |
|                                                        |               |                     |                                                                                                     |
|                                                        |               |                     |                                                                                                     |
|                                                        |               |                     |                                                                                                     |
|                                                        |               |                     |                                                                                                     |
|                                                        |               |                     |                                                                                                     |
|                                                        |               |                     |                                                                                                     |
|                                                        |               |                     |                                                                                                     |
|                                                        |               |                     |                                                                                                     |
|                                                        |               |                     |                                                                                                     |
|                                                        |               |                     |                                                                                                     |
|                                                        |               |                     |                                                                                                     |
|                                                        |               |                     |                                                                                                     |
|                                                        |               |                     |                                                                                                     |
|                                                        |               |                     |                                                                                                     |
|                                                        |               |                     |                                                                                                     |
|                                                        |               |                     |                                                                                                     |
|                                                        |               |                     |                                                                                                     |
|                                                        |               |                     |                                                                                                     |
|                                                        |               |                     |                                                                                                     |
|                                                        |               |                     |                                                                                                     |
|                                                        |               |                     |                                                                                                     |
|                                                        |               |                     |                                                                                                     |
|                                                        |               |                     |                                                                                                     |