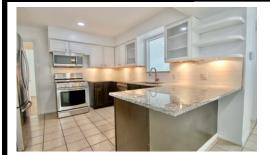

## RAYMOND LEON

CHARMING & SPACIOUS RIDGEWOOD PARK HOME FEATURING 3 BEDROOMS, 2 BATHROOMS WITH LARGE LIVING AREA. OPEN KITCHEN TO DINING ROOM, & LARGE BACKYARD WITH DECK, FIRE PIT. DETACHED 2 CAR GARAGE & MANUAL GATE. PIER & BEAM FOUNDATION WITH REAL HARDWOODS. RECENT UPDATES & UPGRADES INCLUDE FRESH PAINT THROUGHOUT, REPLACED WINDOWS THROUGHOUT, PRIMARY BATHROOM REFRESH, AND GRANITE IN THE KITCHEN WITH WHITE SUBWAY TILE BACKSPLASH. INCLUDES REFRIGERATOR, WASHER & DRYER. RENT ALSO INCLUDES YARD MAINTENANCE! CONVENIENTLY LOCATED NEAR CENTRAL MARKET & THE VARIOUS SHOPPING & DINING OPPORTUNITIES IN THE AREA. SMU MOMENTS AWAY. SORRY, NO CATS. DOGS ON A CASE BY CASE BASIS. 1 OR 2 YEAR LEASE AVAILABLE. \$75 APPLICATION FEE PER ADULT OVER 18 YEARS OLD DUE UPON APPLICATION REVIEW BY OWNER. FIRST MONTH'S RENT, SECURITY DEPOSIT (ONE MONTH'S RENT) & PET DEPOSIT (\$500.00/Pet) Due at Time of Applicant Acceptance & VERIFICATION.