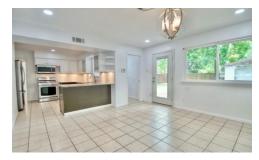

## RAYMOND LEON

CHARMING & SPACIOUS RIDGEWOOD PARK HOME FEATURING 3 BEDROOMS, 2 BATHROOMS WITH LARGE LIVING AREA. OPEN KITCHEN TO DINING ROOM, & LARGE BACKYARD WITH DECK, FIRE PIT. DETACHED 2 CAR GARAGE & MANUAL GATE. PIER & BEAM FOUNDATION WITH REAL HARDWOODS. RECENT UPDATES & UPGRADES INCLUDE FRESH PAINT THROUGHOUT, REPLACED WINDOWS THROUGHOUT, PRIMARY BATHROOM REFRESH, AND GRANITE IN THE KITCHEN WITH WHITE SUBWAY TILE BACKSPLASH. INCLUDES REFRIGERATOR, WASHER & DRYER. RENT ALSO INCLUDES YARD MAINTENANCE! CONVENIENTLY LOCATED NEAR CENTRAL MARKET & THE VARIOUS SHOPPING & DINING OPPORTUNITIES IN THE AREA. SMU MOMENTS AWAY. SORRY, NO CATS. DOGS ON A CASE BY CASE BASIS. 1 OR 2 YEAR LEASE AVAILABLE. \$75 APPLICATION FEE PER ADULT OVER 18 YEARS OLD DUE UPON APPLICATION REVIEW BY OWNER. FIRST MONTH'S RENT, SECURITY DEPOSIT (ONE MONTH'S RENT) & PET DEPOSIT (\$500.00/Pet) Due at Time of Applicant Acceptance & VERIFICATION.