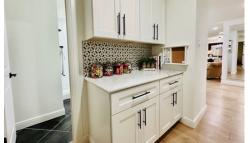

## RAYMOND LEON & Associates sm

Drop Zone Area off of Garage

3rd Full Bathroom

|                             |         | ~ . |
|-----------------------------|---------|-----|
| Living Room:                | 24 x 21 | ≈]  |
| <b>Living Room/Sitting:</b> | 18 x 14 |     |
| Dining:                     | 12 x 11 | Y   |
| Kitchen:                    | 18 x 10 | D   |
| Breakfast/Study:            | 12 x 10 |     |
| <b>Utility:</b>             | 8 x 6   |     |
| Primary Bedroom:            | 22 x 15 |     |
| Primary Bathroom:           | 16 x 10 |     |
|                             |         |     |