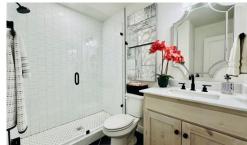

## RAYMOND LEON & Associates sm

Drop Zone Area off of Garage

3rd Full Bathroom

|                             |         | ~ . |
|-----------------------------|---------|-----|
| Living Room:                | 24 x 21 | ≈]  |
| <b>Living Room/Sitting:</b> | 18 x 14 |     |
| Dining:                     | 12 x 11 | Y   |
| Kitchen:                    | 18 x 10 | D   |
| Breakfast/Study:            | 12 x 10 |     |
| <b>Utility:</b>             | 8 x 6   |     |
| Primary Bedroom:            | 22 x 15 |     |
| Primary Bathroom:           | 16 x 10 |     |
|                             |         |     |