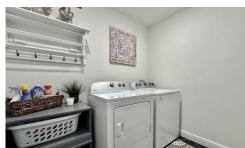

## RAYMOND LEON & Associates sm

Drop Zone Area off of Garage

3rd Full Bathroom

|                             |         | ~ . |
|-----------------------------|---------|-----|
| Living Room:                | 24 x 21 | ≈]  |
| <b>Living Room/Sitting:</b> | 18 x 14 |     |
| Dining:                     | 12 x 11 | Y   |
| Kitchen:                    | 18 x 10 | D   |
| Breakfast/Study:            | 12 x 10 |     |
| <b>Utility:</b>             | 8 x 6   |     |
| Primary Bedroom:            | 22 x 15 |     |
| Primary Bathroom:           | 16 x 10 |     |
|                             |         |     |