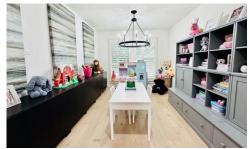

## RAYMOND LEON & Associates sm

Drop Zone Area off of Garage

3rd Full Bathroom

|                             |         | ~ . |
|-----------------------------|---------|-----|
| Living Room:                | 24 x 21 | ≈]  |
| <b>Living Room/Sitting:</b> | 18 x 14 |     |
| Dining:                     | 12 x 11 | Y   |
| Kitchen:                    | 18 x 10 | D   |
| Breakfast/Study:            | 12 x 10 |     |
| <b>Utility:</b>             | 8 x 6   |     |
| Primary Bedroom:            | 22 x 15 |     |
| Primary Bathroom:           | 16 x 10 |     |
|                             |         |     |