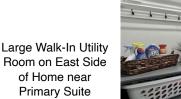

## RAYMOND LEON & Associates sm

Drop Zone Area off of Garage

3rd Full Bathroom

|                             |         | ~ . |
|-----------------------------|---------|-----|
| Living Room:                | 24 x 21 | ≈]  |
| <b>Living Room/Sitting:</b> | 18 x 14 |     |
| Dining:                     | 12 x 11 | Y   |
| Kitchen:                    | 18 x 10 | D   |
| Breakfast/Study:            | 12 x 10 |     |
| <b>Utility:</b>             | 8 x 6   |     |
| Primary Bedroom:            | 22 x 15 |     |
| Primary Bathroom:           | 16 x 10 |     |
|                             |         |     |