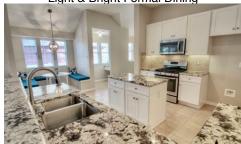

## RAYMOND LEON & Associates

Front Porch

Light & Bright Formal Dining

Study Nook

Breakfast Booth/Nook

Upgraded Kitchen

Kitchen with Breakfast Bar & Island

Wall of Windows in Living Area