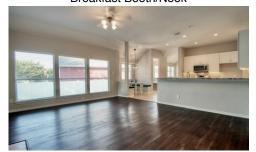

## RAYMOND LEON & Associates

Front Porch

Light & Bright Formal Dining

Study Nook

Breakfast Booth/Nook

Upgraded Kitchen

Kitchen with Breakfast Bar & Island

Wall of Windows in Living Area