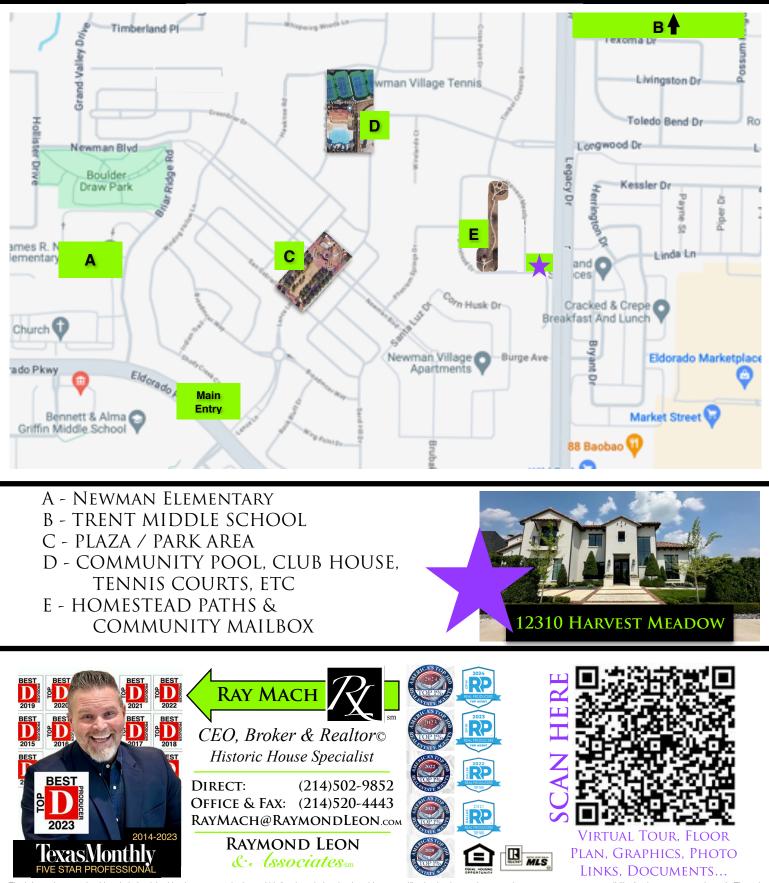

## 12310 HARVEST MEADOW DR Frisco, Texas 75033 \$3,750,000

RAYMOND LEON

& Associates

The information contained herein is furnished by the owner to the best of his/her knowledge, but is subject to verification by the purchaser, and agent assumes no responsibility for the correctness thereof. The sale offering is made subject to errors, omissions, change of price, prior sale, or withdrawal without notice. In accordance with the Law, this property is offered without respect to race, color, creed, national origin, sex, familial status or disability. This is not intended to solicit property currently listed. All information to be verified by Purchaser prior to closing.