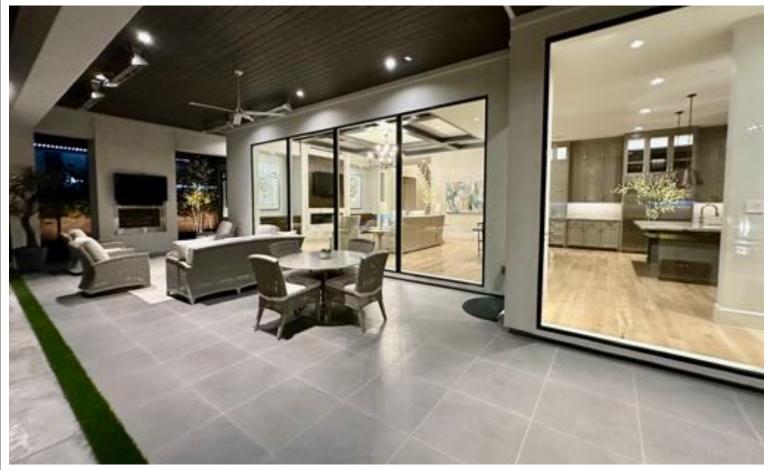

## RAYMOND LEON & Associates sm

Wall of Windows from the Inside Outside, with Outdoor Living/Dining Space as well as Outdoor Kitchen/Grill Area

Large, Open Breakfast & Kitchen Area

Gourmet Kitchen with Large Island