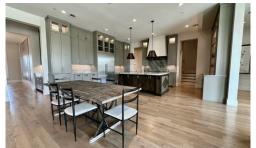

## RAYMOND LEON & Associates sm

Wall of Windows from the Inside Outside, with Outdoor Living/Dining Space as well as Outdoor Kitchen/Grill Area

Large, Open Breakfast & Kitchen Area

Gourmet Kitchen with Large Island