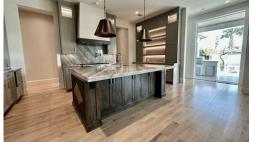

## RAYMOND LEON & Associates sm

Wall of Windows from the Inside Outside, with Outdoor Living/Dining Space as well as Outdoor Kitchen/Grill Area

Large, Open Breakfast & Kitchen Area

Gourmet Kitchen with Large Island