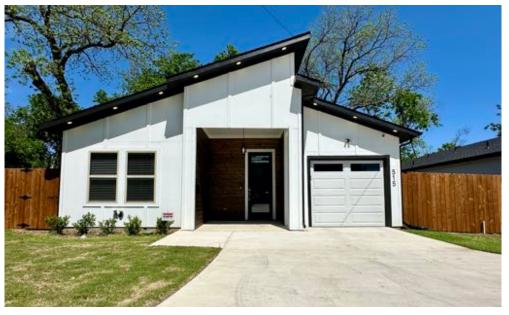

## 515 WOODBINE AVE DALLAS, TEXAS 75203 \$370,000

RAYMOND LEON

JUST COMPLETED CONSTRUCTION ON THIS FABULOUS, MODERN HOME IN EAST OAK CLIFF NEAR THE DALLAS ZOO! AMAZING OPPORTUNITY FOR NEWER CONSTRUCTION IN DALLAS AT THIS PRICE POINT IN AN AREA OF FAST REDEVELOPMENT. GET IN NOW! THIS 3 BEDROOM, 2 FULL BATHROOM OFFERS A SPLIT BEDROOM CONFIGURATION WITH OPEN LIVING/DINING/KITCHEN FLOOR PLAN. WELL-UPGRADED WITH QUARTZ COUNTERTOPS, KITCHEN ISLAND, STAINLESS APPLIANCES, UNDER CABINET KITCHEN LIGHTING, SECURITY CAMERA & ALARM SYSTEM, UNDER SOFFIT FRONT FACADE LIGHTING, MORE. NO HOA! CONVENIENTLY LOCATED NEAR THE DALLAS ZOO AND FUTURE SOUTHERN GATEWAY PARK AND WITHIN MINUTES OF DOWNTOWN DALLAS, THE CEDARS, CEDAR CREST GOLF COURSE & BISHOP ARTS.